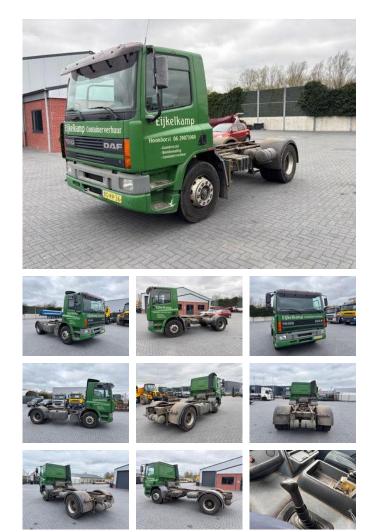

# DAF CF 75.250 EURO 2

## General features

| Brand             | DAF         |
|-------------------|-------------|
| Model             | CF 75.250   |
| Subcategory       | Chassis cab |
| Odometer reading  | 418.446km   |
| Construction year | 1998        |
| Color             | Green       |
|                   | Green       |
| Condition         | Used        |
|                   |             |
| Condition         | Used        |

### Technical specifications

| Number of axes     | 2      |
|--------------------|--------|
| Axis configuration | 4x2    |
| Transmission       | Manual |
| Engine output      | 250hp  |

#### Description

418446 KM EURO 2 ENGINE MANUAL GEARBOX ( ZF ) STEEL / AIRSUSPENSION LENGTH OF CHASSIS : 4.10M ORIGINAL HOLLAND TRUCK!!!!! VERY GOOD CONDITION!!!!!!