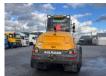

# Mecalac AHLMANN AZ 150 F

### General features

| Brand                      | Mecalac      |
|----------------------------|--------------|
| Subcategory                | Wheel loader |
| Licence plate              | TPF-13-Z     |
| Construction year          | 2019         |
| Date of first registration | 30-06-2019   |
| Hourmeter reading          | 10703        |
| Color                      | Yellow       |
| Condition                  | Used         |
| General condition          | Very good    |
| Fuel                       | Diesel       |
| CE marking                 | Yes          |

### Description

10700 WORKING HOURS AIRCONDITIONING COMPLETE WITH REGISTRATION TO DRIVE ON THE ROAD PALLETFORKS STONE BUCKET CLOSED BUCKET AGAINST EXTRA PRICE AVAILABLE HANGER WITH AL EXTRA ATTACHMENTS!!!!! (2017) DIRECT COMING FROM FIRST OWNER!!!!!!! TOPCONDITION!!!!