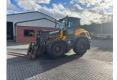

# Mecalac AHLMANN AZ 150 F

### General features

| Brand                      | Mecalac      |
|----------------------------|--------------|
| Subcategory                | Wheel loader |
| Licence plate              | TPF-13-Z     |
| Construction year          | 2019         |
| Date of first registration | 30-06-2019   |
| Hourmeter reading          | 10703        |
| Color                      | Yellow       |
| Condition                  | Used         |
| General condition          | Very good    |
| Fuel                       | Diesel       |
| CE marking                 | Yes          |

### Description

10700 WORKING HOURS AIRCONDITIONING COMPLETE WITH REGISTRATION TO DRIVE ON THE ROAD PALLETFORKS STONE BUCKET CLOSED BUCKET AGAINST EXTRA PRICE AVAILABLE HANGER WITH AL EXTRA ATTACHMENTS!!!!! (2017) DIRECT COMING FROM FIRST OWNER!!!!!!! TOPCONDITION!!!!