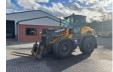

# Mecalac AHLMANN AZ 150 F

### General features

| Brand                      | Mecalac      |
|----------------------------|--------------|
| Subcategory                | Wheel loader |
| Licence plate              | TPF-13-Z     |
| Construction year          | 2019         |
| Date of first registration | 30-06-2019   |
| Hourmeter reading          | 10703        |
| Color                      | Yellow       |
| Condition                  | Used         |
| General condition          | Very good    |
| Fuel                       | Diesel       |
| CE marking                 | Yes          |

### Description

10700 WORKING HOURS AIRCONDITIONING COMPLETE WITH REGISTRATION TO DRIVE ON THE ROAD PALLETFORKS STONE BUCKET CLOSED BUCKET AGAINST EXTRA PRICE AVAILABLE HANGER WITH AL EXTRA ATTACHMENTS!!!!! (2017) DIRECT COMING FROM FIRST OWNER!!!!!!! TOPCONDITION!!!!