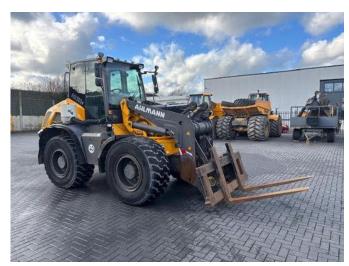

# Mecalac AHLMANN AZ 150 F

### Description

10700 WORKING HOURS AIRCONDITIONING COMPLETE WITH REGISTRATION TO DRIVE ON THE ROAD PALLETFORKS STONE BUCKET CLOSED BUCKET AGAINST EXTRA PRICE AVAILABLE HANGER WITH AL EXTRA ATTACHMENTS!!!!! (2017) DIRECT COMING FROM FIRST OWNER!!!!!!! TOPCONDITION!!!!