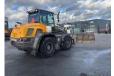

# Mecalac AHLMANN AZ 150 F

### General features

| Brand                      | Mecalac      |
|----------------------------|--------------|
| Subcategory                | Wheel loader |
| Licence plate              | TPF-13-Z     |
| Construction year          | 2019         |
| Date of first registration | 30-06-2019   |
| Hourmeter reading          | 10703        |
| Color                      | Yellow       |
| Condition                  | Used         |
| General condition          | Very good    |
| Fuel                       | Diesel       |
| CE marking                 | Yes          |

### Description

10700 WORKING HOURS AIRCONDITIONING COMPLETE WITH REGISTRATION TO DRIVE ON THE ROAD PALLETFORKS STONE BUCKET CLOSED BUCKET AGAINST EXTRA PRICE AVAILABLE HANGER WITH AL EXTRA ATTACHMENTS!!!!! (2017) DIRECT COMING FROM FIRST OWNER!!!!!!! TOPCONDITION!!!!